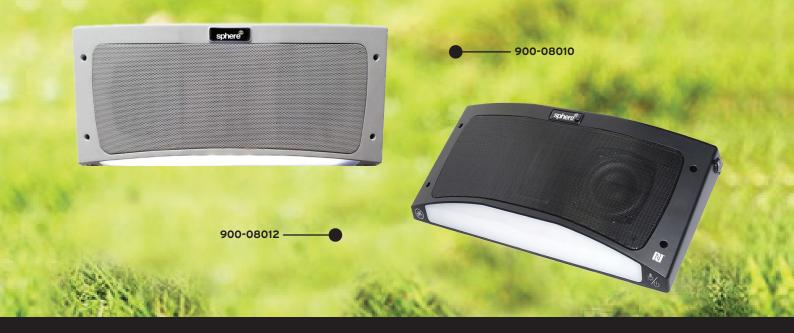

## **BLUETOOTH OUTDOOR SPEAKER & LIGHT**

Ideal for caravans and motorhomes, the Sphere external flush mount Bluetooth speaker & light combination is the perfect product for your RV's outdoor living space.

Featuring a powerful LED in a selectable choice of bright white or amber light as well as superior sound thanks to its 20 Watts of audio power. Control your soundtrack with Bluetooth and NFC functionality via your preferred compatible smart device.

The unit is weather-proof and UV stabilised to prevent premature discolouration or breakdown. It has a built-in ultrasonic mosquito repellent feature that will not interfere with hearing aid's or cardiac pacemakers and there is space allocated in the base of the unit to conceal an ONEX brand GPS tracker.